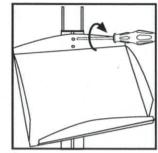

- Slide Top Pole Onto Lower
- 5) Slide the rails sticking out of the lower pole into the bottom of the upper pole. tighten

- 6) Slide the back connectors (on the back of the snap-frames) down into the side channel on the side of the top post.
- 7) Open the snap frame edge and tighten the screws hidden beneath the snap frame's trim.