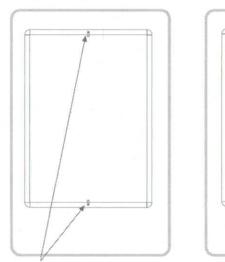

- Slide Top Pole Onto Lower
- 5) Slide the rails sticking out of the lower pole into the bottom of the upper pole. tighten

- 6) Slide the back connectors (on the back of the snap-frames) down into the side channel on the side of the top post.
- 7) Open the snap frame edge and tighten the screws hidden beneath the snap frame's trim.