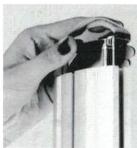

- Slide Top Pole Onto Lower
- 5) Slide the rails sticking out of the lower pole into the bottom of the upper pole. tighten

- 6) Slide the back connectors (on the back of the snap-frames) down into the side channel on the side of the top post.
- 7) Open the snap frame edge and tighten the screws hidden beneath the snap frame's trim.