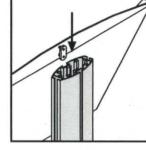

## assembly instructions

1) Screw the base to the pole

2) Use the Allen 3) wrench to attach the rails that connect the posts together

 3) Slide the smaller rails (on 4) Tighten up the screws the back side of the literature in the literature t tray) down into the top of the trays lower pole's side channels