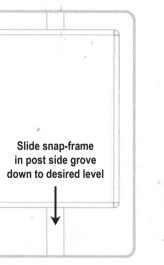

- Slide Top Pole Onto Lower
- 5) Slide the rails sticking out of the lower pole into the bottom of the upper pole. tighten

- 6) Slide the back connectors (on the back of the snap-frames) down into the side channel on the side of the top post.
- 7) Open the snap frame edge and tighten the screws hidden beneath the snap frame's trim.