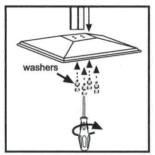

## assembly instructions

1) Screw the base to the pole

2) Use the Allen 3) wrench to attach the rails that connect the posts together

 3) Slide the smaller rails (on 4) Tighten up the screws the back side of the literature in the literature t tray) down into the top of the trays lower pole's side channels