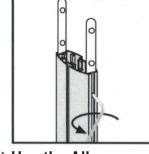

## assembly instructions

1) Screw the base to the pole

2) Use the Allen 3) wrench to attach the rails that connect the posts together

 3) Slide the smaller rails (on 4) Tighten up the screws the back side of the literature in the literature t tray) down into the top of the trays lower pole's side channels